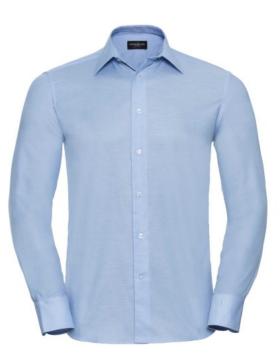

# RUSSELL MEN'S ECARE TAIL OXFORD LONG SLEEVE SHIRT

### Specification

RUSSELL Men's Long Sleeve Shirt EASY CARE OXFORD.Ideal choice for corporate wear because everyone looks good.Classical collar with or without buttons, two buttons on cuff.70% Cotton / 30% Oxford polyester, 130/135 g / m2.Wash at 40 degrees.EASY CARE - dries quickly, easy to iron