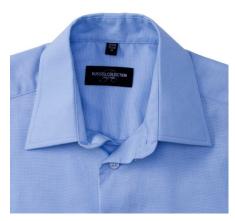

### Specification

RUSSELL Men's Long Sleeve Shirt EASY CARE OXFORD.Ideal choice for corporate wear because everyone looks good.Classical collar with or without buttons, two buttons on cuff.70% Cotton / 30% Oxford polyester, 130/135 g / m2.Wash at 40 degrees.EASY CARE - dries quickly, easy to iron